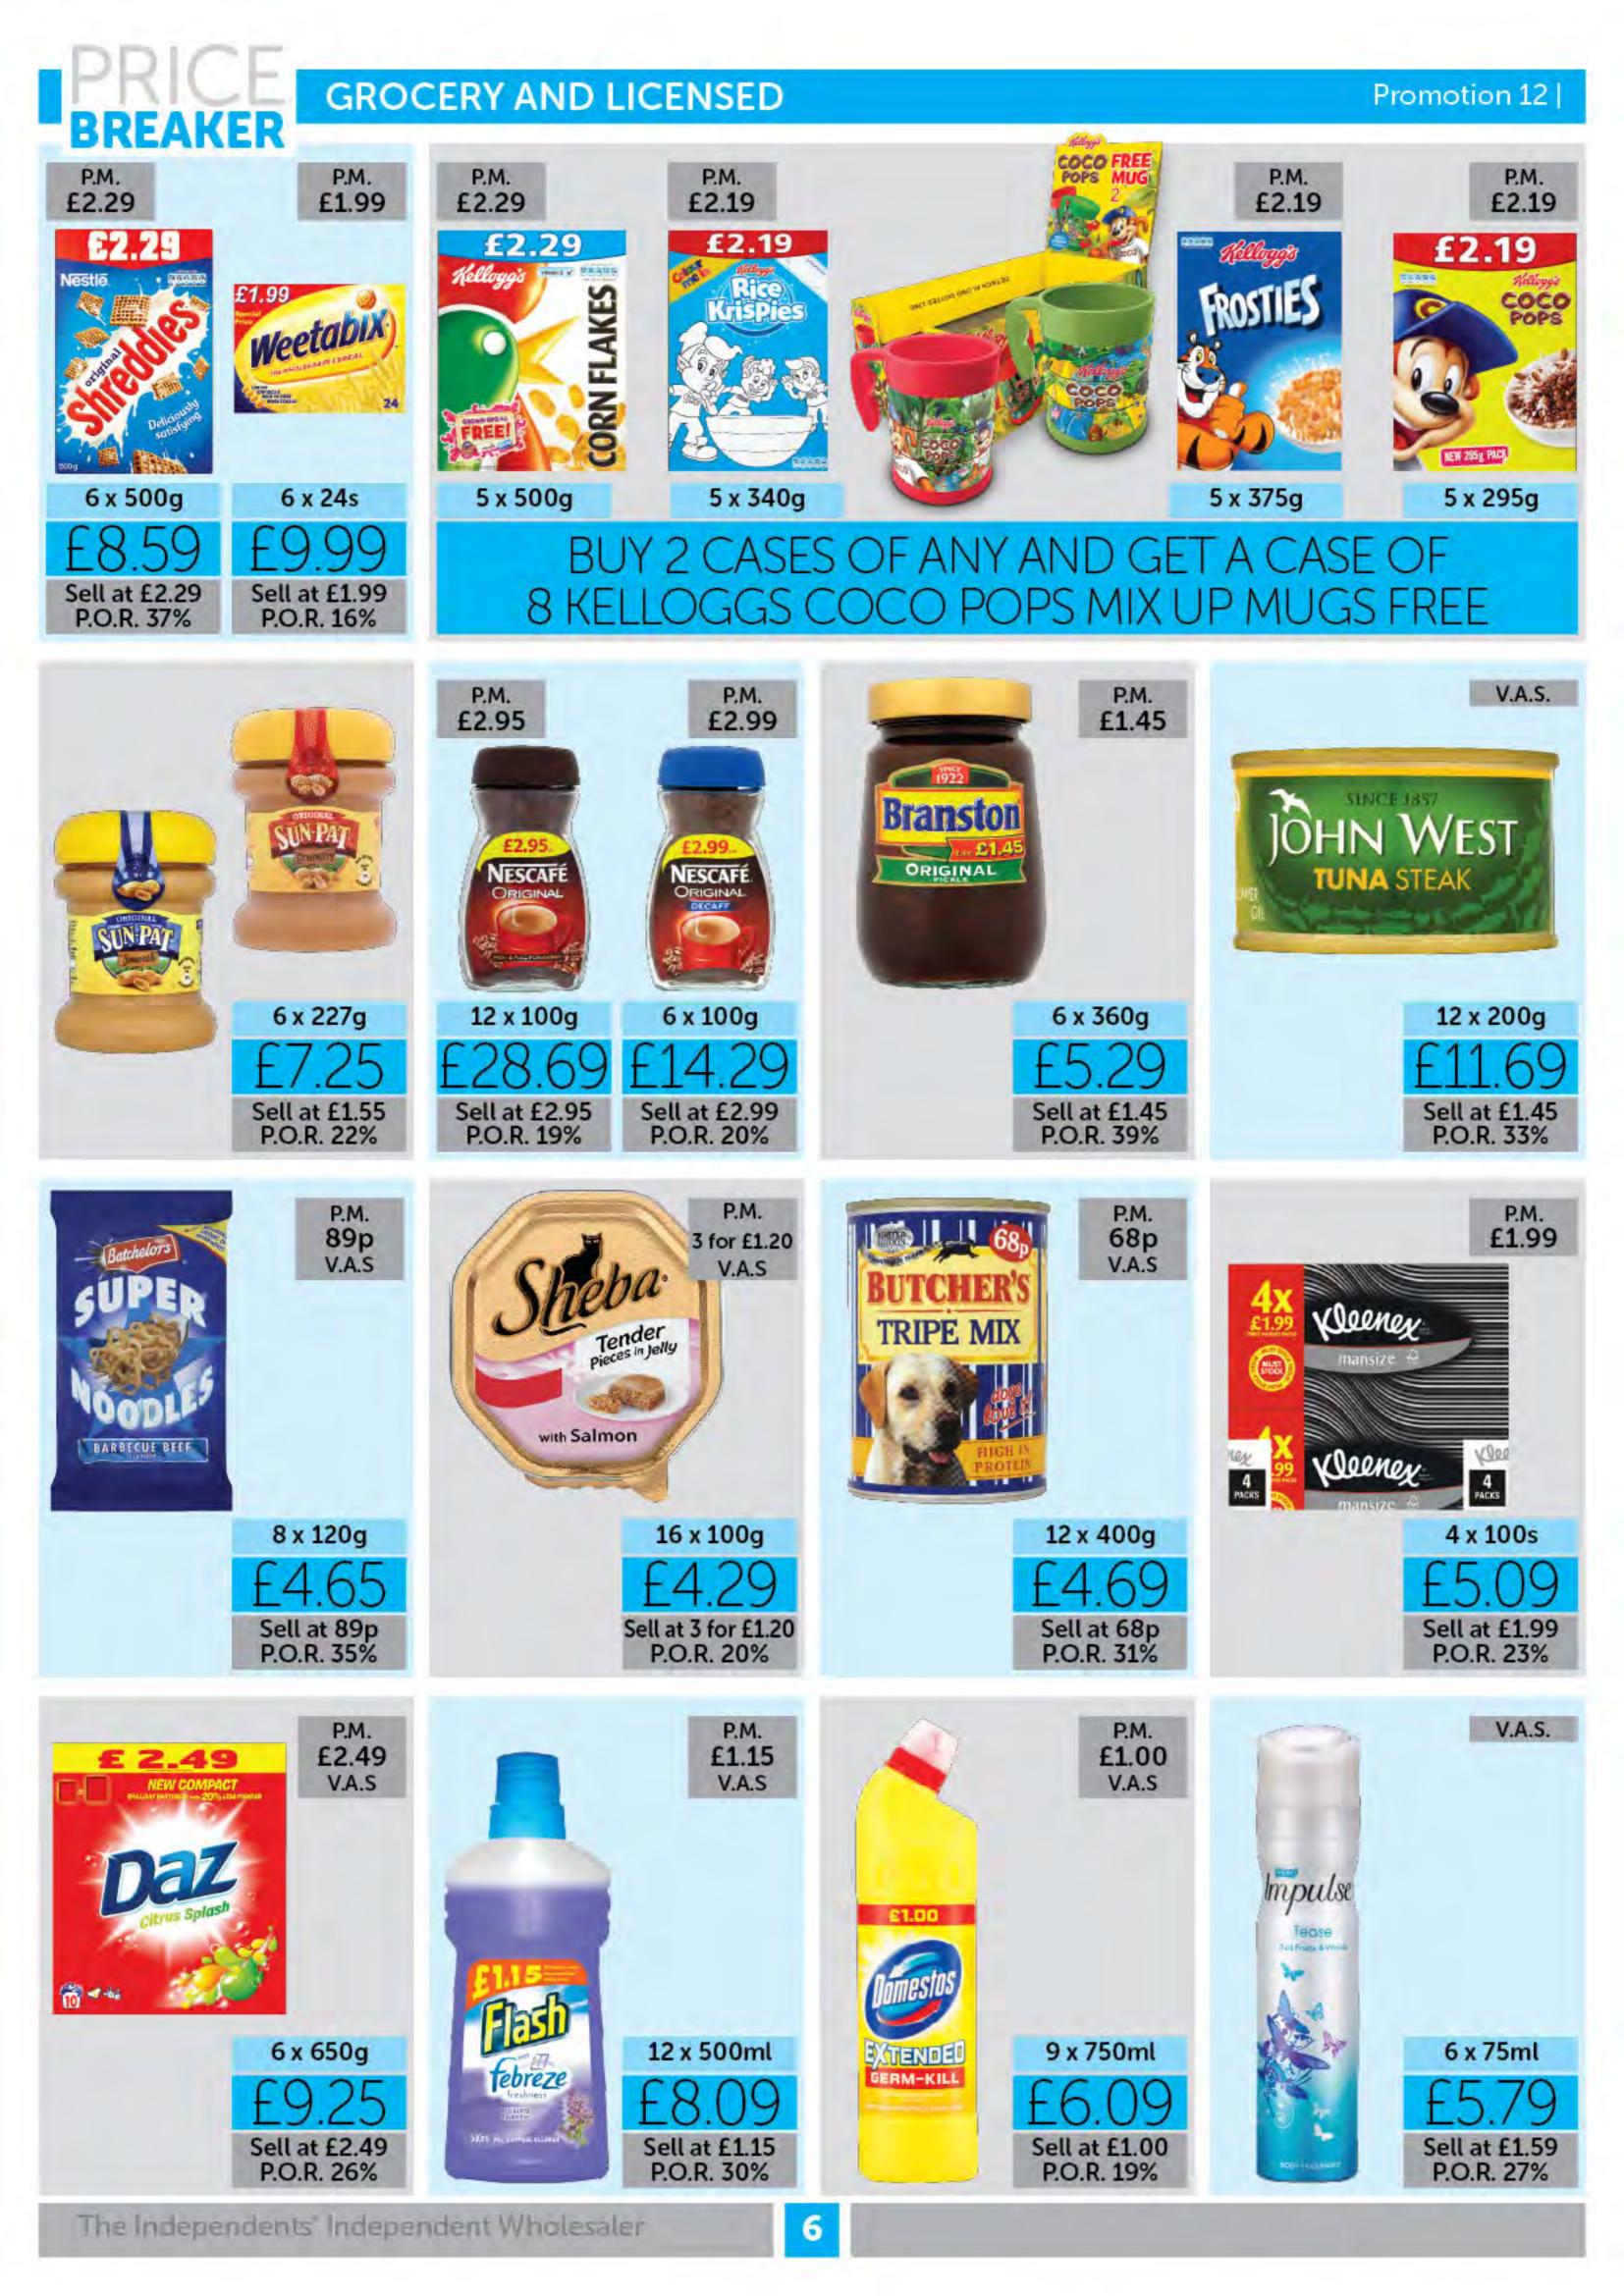

W

01204 673 000



E & OE - All prices subject to VAT where applicable. All offers subject to availability. Varieties as stocked where applicable.





Promotion 12



### 25 August 2014 - 14 September 2014 BREAKER Werther'S Original Butter Candie 15 x £1.35 Verther's Driginal Nerther's Original 100g - 135g Werther'S Original Chevy Toffees 24 x 53p each 50g See PLOF for full listing Werther's Original Egg 33% £7.05 each Retai POR % Werther's Original Werther's Original The 6 x £5.79 12 x £1.15 1 kg Retail POR MO2 Bar 4.1% £23.19 each £6./5 each See PLOF for full listing EXTRO TREBOR STRONG NEW PRICE MARKED en 40 x 50p softmints mentos (1000) £9.85 each 24 x 55p 38g See PLOF for full listing eror soft fruits £7.19 each Retai POR eta aynards Wine Gume



PRICE BREAKER

## Promotion 12







# 25 August 2014 - 14 September 2014